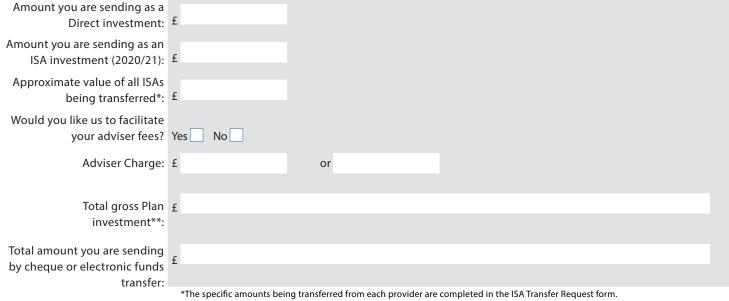

## Section 3 - Investment Amount - Direct, ISA Investments and ISA Transfers and

Adviser Fees Minimum investment is £10,000. For this year's ISA tax allowances please refer to the HMRC website (www.gov.uk).

\*\*Total Amount is subject to change as the ISA transfer amount is approximate.